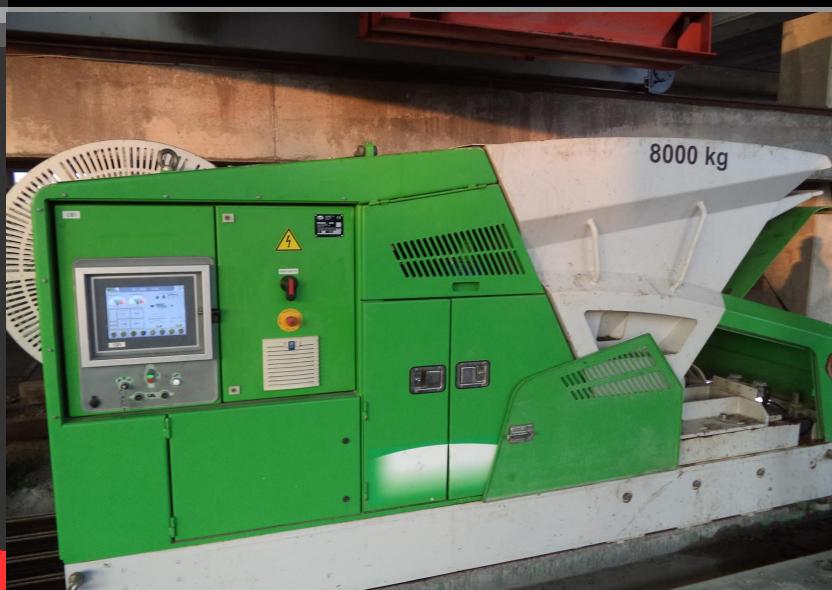

#### Credentials

- This state of the art automated plant system is equipped with the top of the line equipment.
- For precast from ELEMATIC, FINLAND.
  - For Interlocking designer Pavers from REKERS, GERMANY.
- For AAC Dutch Technology.
- Our AAC and Paver plants are the single largest plants in India to produce panels, blocks and interlocking designer pavers.

- Ancillary facilities for the uninterrupted operation of the plant are dedicated batching plants, Co-generation power plant for production of Steam and Power required for the processes.
- Proposed 2.0 MW Roof top Solar Power Plant.
- We have fully equipped computerized Testing lab facility for Quality Testing of various building products.
- We are a professional manufacturing and supplier of building products focusing and committed to develop sustainable cost effective solutions and not just products.