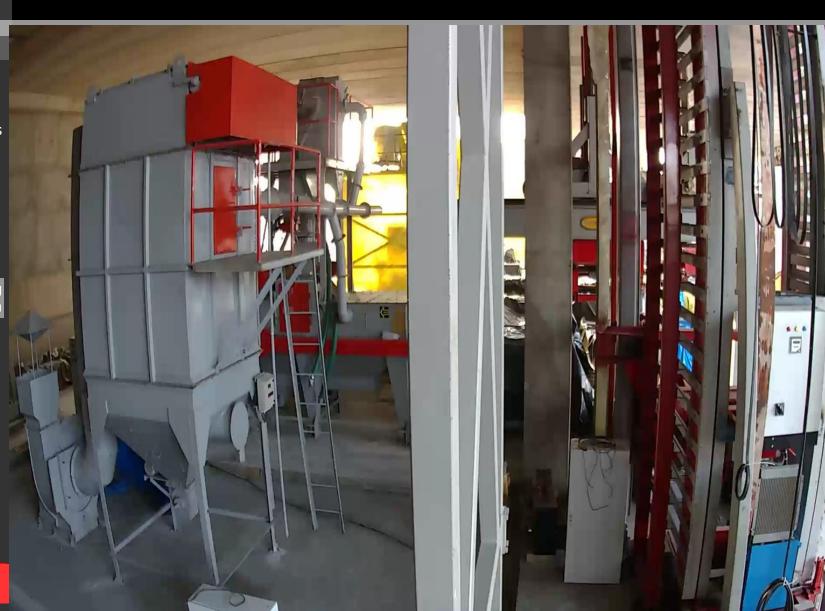

## Unit-I, Keesara, Andhra pradesh

- Built up area 16500M<sup>2</sup>.
- Total Land area 28 Acres.
- HCS 7500 ft<sup>2</sup>/day of different thickness 150 to 350mm.
- Solid Slab 7500 ft<sup>2</sup>/day of different thickness 75 to 200mm.
- Column Beams 400 rft/day.
- Precast walls about 20000 ft²/day off different thickness 100 to 200 mm thick.
- AAC blocks/Panels 2000 m³/day.
- Interlock Designer Pavers 57000 ft²/day.
- Staircase Size 300 X 150 upto 15 steps 1.5 mtr width four elements.
- Completely Dedicated Facility.
- Completely Integrated Facility.
- Completely Automated Facility.

## Unit-II, Patancheru, Telangana

- Built up area 5500m<sup>2</sup>.
- Total Land area 10.5 Acres.
- HCS 9000 ft<sup>2</sup>/day of different thickness 150 to 340mm.
- Solid Slab 9000 ft<sup>2</sup>/day of different thickness 75 to 200mm.
- Column Beams as required.
- Precast walls 20000 ft²/day off different thickness 100 to 200
  mm
- Staircase Size 300 X 150 upto 15 steps 1.5 mtr width four elements.
- Completely Dedicated Facility.
- Completely Integrated Facility.
- Completely Automated Facility.