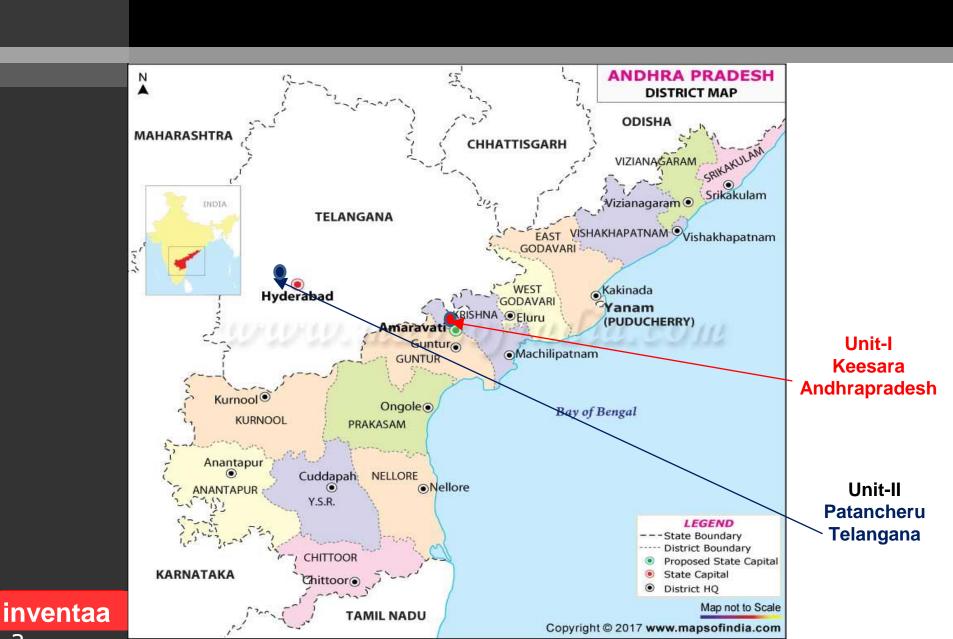

## Unit-I, Keesara, Andhra pradesh

- Built up area 16500M<sup>2</sup>.
- Total Land area 28 Acres.
- HCS 7500 ft<sup>2</sup>/day of different thickness 150 to 350mm.
- Solid Slab 7500 ft<sup>2</sup>/day of different thickness 75 to 200mm.
- Column Beams 400 rft/day.
- Precast walls about 20000 ft²/day off different thickness 100 to 200 mm thick.
- AAC blocks/Panels 2000 m³/day.
- Interlock Designer Pavers 57000 ft²/day.
- Staircase Size 300 X 150 upto 15 steps 1.5 mtr width four elements.
- Completely Dedicated Facility.
- Completely Integrated Facility.
- Completely Automated Facility.

## Unit-II, Patancheru, Telangana

- Built up area 5500m<sup>2</sup>.
- Total Land area 10.5 Acres.
- HCS 9000 ft<sup>2</sup>/day of different thickness 150 to 340mm.
- Solid Slab 9000 ft<sup>2</sup>/day of different thickness 75 to 200mm.
- Column Beams as required.
- Precast walls 20000 ft²/day off different thickness 100 to 200
  mm
- Staircase Size 300 X 150 upto 15 steps 1.5 mtr width four elements.
- Completely Dedicated Facility.
- Completely Integrated Facility.
- Completely Automated Facility.