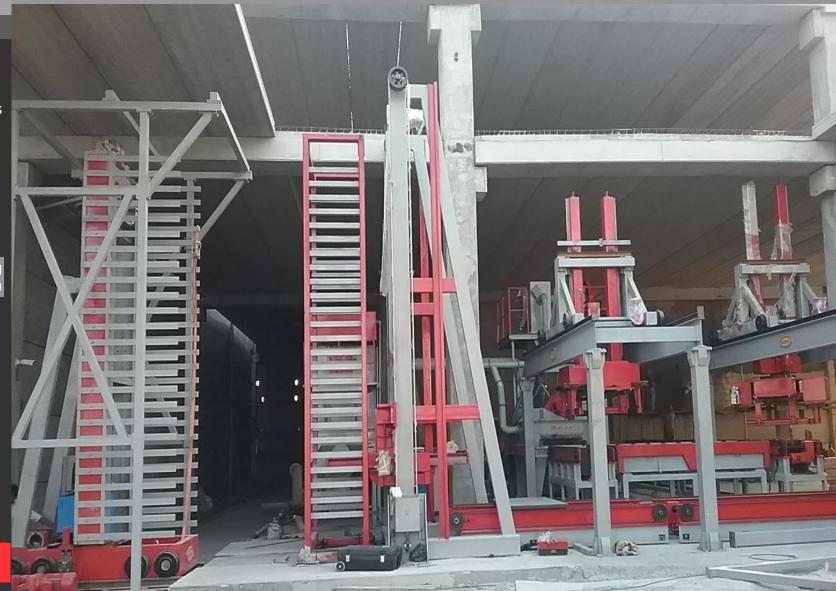

## Unit-I, Keesara, Andhra pradesh

- Built up area 16500M<sup>2</sup>.
- Total Land area 28 Acres.
- HCS 7500 ft<sup>2</sup>/day of different thickness 150 to 350mm.
- Solid Slab 7500 ft<sup>2</sup>/day of different thickness 75 to 200mm.
- Column Beams 400 rft/day.
- Precast walls about 20000 ft²/day off different thickness 100 to 200 mm thick.
- AAC blocks/Panels 2000 m³/day.
- Interlock Designer Pavers 57000 ft²/day.
- Staircase Size 300 X 150 upto 15 steps 1.5 mtr width four elements.
- Completely Dedicated Facility.
- Completely Integrated Facility.
- Completely Automated Facility.

## Unit-II, Patancheru, Telangana

- Built up area 5500m<sup>2</sup>.
- Total Land area 10.5 Acres.
- HCS 9000 ft<sup>2</sup>/day of different thickness 150 to 340mm.
- Solid Slab 9000 ft<sup>2</sup>/day of different thickness 75 to 200mm.
- Column Beams as required.
- Precast walls 20000 ft²/day off different thickness 100 to 200
  mm
- Staircase Size 300 X 150 upto 15 steps 1.5 mtr width four elements.
- Completely Dedicated Facility.
- Completely Integrated Facility.
- Completely Automated Facility.

## **Mobile Unit**

Credentials

Precast walls 7750ft²/day off different thickness 100 to 250 mm.

- Room size slab 7750 sq feet 75 to 250mm thick.
- Staircase Size 300 X 150 upto 15 steps 1.5 mtr width four elements.
- Column and beam as required.
- Other Elements like boundary walls, storm water drain, cable ducts and any special precast element can be made.