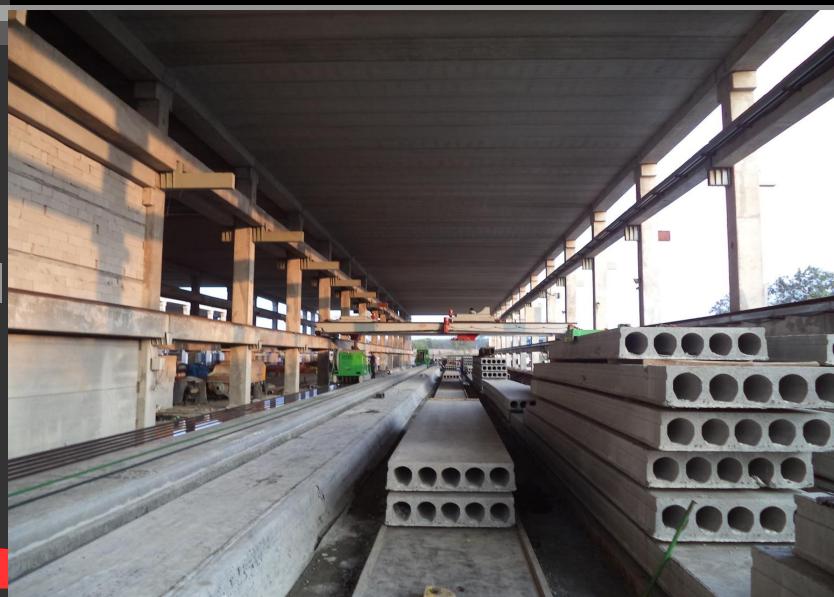

## Unit-I, Keesara, Andhra pradesh

- Built up area 16500M<sup>2</sup>.
- Total Land area 28 Acres.
- HCS 7500 ft<sup>2</sup>/day of different thickness 150 to 350mm.
- Solid Slab 7500 ft<sup>2</sup>/day of different thickness 75 to 200mm.
- Column Beams 400 rft/day.
- Precast walls about 20000 ft²/day off different thickness 100 to 200 mm thick.
- AAC blocks/Panels 2000 m³/day.
- Interlock Designer Pavers 57000 ft²/day.
- Staircase Size 300 X 150 upto 15 steps 1.5 mtr width four elements.
- Completely Dedicated Facility.
- Completely Integrated Facility.
- Completely Automated Facility.

## Unit-II, Patancheru, Telangana

- Built up area 5500m<sup>2</sup>.
- Total Land area 10.5 Acres.
- HCS 9000 ft<sup>2</sup>/day of different thickness 150 to 340mm.
- Solid Slab 9000 ft<sup>2</sup>/day of different thickness 75 to 200mm.
- Column Beams as required.
- Precast walls 20000 ft²/day off different thickness 100 to 200
  mm
- Staircase Size 300 X 150 upto 15 steps 1.5 mtr width four elements.
- Completely Dedicated Facility.
- Completely Integrated Facility.
- Completely Automated Facility.