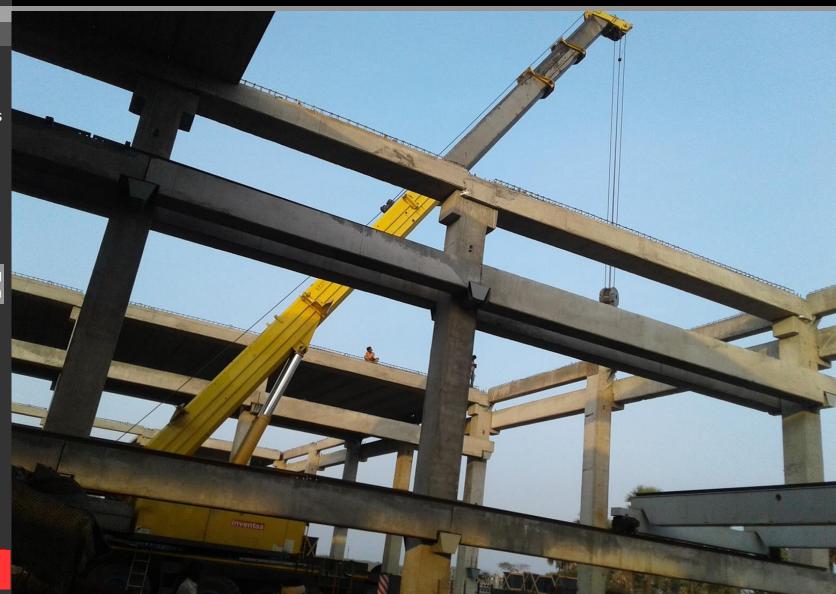

## **Mobile Unit**

Credentials

Precast walls 7750ft²/day off different thickness 100 to 250 mm.

- Room size slab 7750 sq feet 75 to 250mm thick.
- Staircase Size 300 X 150 upto 15 steps 1.5 mtr width four elements.
- Column and beam as required.
- Other Elements like boundary walls, storm water drain, cable ducts and any special precast element can be made.