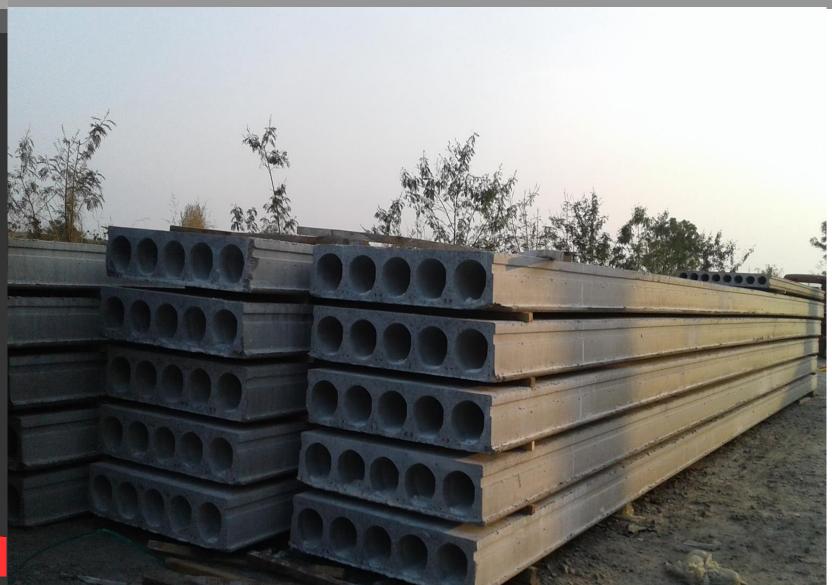

## Unit-I, Keesara, Andhra pradesh

- Built up area 16500M<sup>2</sup>.
- Total Land area 28 Acres.
- HCS 7500 ft<sup>2</sup>/day of different thickness 150 to 350mm.
- Solid Slab 7500 ft<sup>2</sup>/day of different thickness 75 to 200mm.
- Column Beams 400 rft/day.
- Precast walls about 20000 ft²/day off different thickness 100 to 200 mm thick.
- AAC blocks/Panels 2000 m³/day.
- Interlock Designer Pavers 57000 ft²/day.
- Staircase Size 300 X 150 upto 15 steps 1.5 mtr width four elements.
- Completely Dedicated Facility.
- Completely Integrated Facility.
- Completely Automated Facility.

## Unit-II, Patancheru, Telangana

- Built up area 5500m<sup>2</sup>.
- Total Land area 10.5 Acres.
- HCS 9000 ft<sup>2</sup>/day of different thickness 150 to 340mm.
- Solid Slab 9000 ft<sup>2</sup>/day of different thickness 75 to 200mm.
- Column Beams as required.
- Precast walls 20000 ft²/day off different thickness 100 to 200
  mm
- Staircase Size 300 X 150 upto 15 steps 1.5 mtr width four elements.
- Completely Dedicated Facility.
- Completely Integrated Facility.
- Completely Automated Facility.

## **Mobile Unit**

Credentials

Precast walls 7750ft²/day off different thickness 100 to 250 mm.

- Room size slab 7750 sq feet 75 to 250mm thick.
- Staircase Size 300 X 150 upto 15 steps 1.5 mtr width four elements.
- Column and beam as required.
- Other Elements like boundary walls, storm water drain, cable ducts and any special precast element can be made.